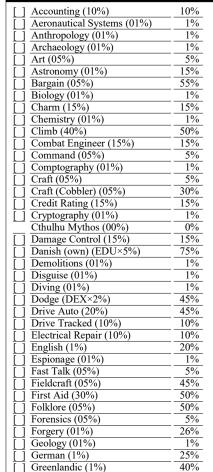

# **Investigator Skills**

| [ ] History (20%)                                             | 20% |
|---------------------------------------------------------------|-----|
| Institutional Lore (01%)                                      | 1%  |
| Intimidate (15%)                                              | 15% |
| [ ] Jump (25%)                                                | 45% |
| [ ] Jury Rig (25%)                                            | 50% |
| [ ] Law (05%)                                                 | 5%  |
| Library Use (25%)                                             | 25% |
| [ ] Listen (25%)                                              | 55% |
| Locksmith (01%)                                               | 1%  |
| Martial Arts (01%)                                            | 1%  |
| Martial Arts (01%)   Mechanical Repair (20%)   Medicine (05%) | 20% |
| Medicine (05%)                                                | 5%  |
| Military Doctrine (05%)                                       | 5%  |
| Natural History (10%)                                         | 40% |
| Navigate (10%)                                                | 10% |
| Navigate (Land) (10%)                                         | 45% |
|                                                               | 5%  |
| Operate Heavy Machine (01%)                                   | 1%  |
| Other Language (01%)                                          | 1%  |
| Own Language (EDU×5%)                                         | 55% |
| Parachute (01%)                                               | 1%  |
| Persuade (15%)                                                | 15% |
| Pharmacy (01%)                                                | 1%  |
| Photo-Interpretation (01%)                                    | 1%  |
| [ ] Photography (10%)                                         | 10% |
| [ ] Physics (01%)                                             | 1%  |
| Pilot Aircraft (01%)                                          | 1%  |
| Pilot Boat (01%)                                              | 65% |
| Pilot Multi-Prop (01%)                                        | 1%  |
|                                                               | 1%  |
| Psychoanalysis (01%)                                          | 1%  |
| Psychology (05%)                                              | 5%  |
| Radio Operator (01%)                                          | 1%  |
| Radio Operator (Sonar) (01%)                                  | 1%  |
| [ ] Ride (05%)                                                | 5%  |
| Ride Motorcycle (15%)                                         | 15% |
|                                                               | 35% |
| [ ] Rope Use (10%) [ ] Sabotage (05%)                         | 5%  |
| Scrounge (10%)                                                | 10% |
| Ski (05%)                                                     | 40% |
|                                                               |     |